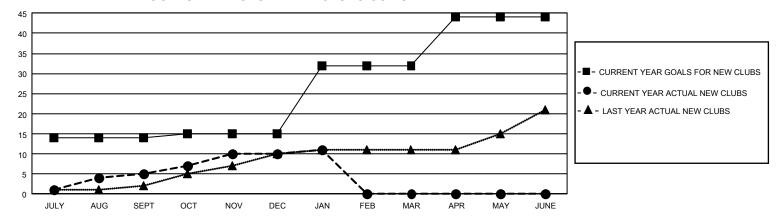

## GOALS AND ACTUAL NEW CLUBS CUMULATIVE

## GMT Constitutional Area 3, Group C

REPORT DOES NOT INCLUDE CLUBS IN UNDISTRICTED AREAS.

| Clubs                 |               |           |               | Members               |                          |                         |                                                    |
|-----------------------|---------------|-----------|---------------|-----------------------|--------------------------|-------------------------|----------------------------------------------------|
| RESULTS FOR 2023-2024 |               |           |               | RESULTS FOR 2023-2024 |                          |                         |                                                    |
| QUARTER               | NEW CLUB GOAL | NEW CLUBS | DROPPED CLUBS | QUARTER MI            | EMBER GROWTH NET<br>GOAL | MEMBER GROWTH<br>ACTUAL | DROPPED MEMBERS<br>ACTUAL (including<br>transfers) |
| JULY/AUG/SEPT         | 42            | 5         | 4             | JULY/AUG/SEPT         | г 361                    | 754                     | 296                                                |
| OCT/NOV/DEC           | 3             | 5         | 20            | OCT/NOV/DEC           | 315                      | 497                     | 1,169                                              |
| JAN/FEB/MAR           | 51            | 1         | 5             | JAN/FEB/MAR           | 416                      | 248                     | 188                                                |
| APR/MAY/JUNE          | 36            | 0         | 0             | APR/MAY/JUNE          | 252                      | 0                       | 0                                                  |