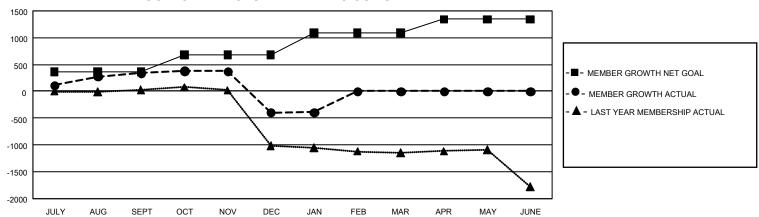

## GOALS AND ACTUAL MEMBERS CUMULATIVE

| DROPPED CLUBS: 29 |       | 295 CLUBS OF 802 ADDED 1<br>OR MORE NEW MEMBERS | GENDER DISTRIBUTION       |                |  |
|-------------------|-------|-------------------------------------------------|---------------------------|----------------|--|
|                   |       |                                                 | MALE                      | 7,850 (49.05%) |  |
|                   |       |                                                 | FEMALE                    | 8,149 (50.92%) |  |
| DROPPED MEMBERS   |       |                                                 | NON BINARY                | 0 (0.00%)      |  |
| DECEASED          | 71    |                                                 | PREFER NOT TO ANSWER      | 5 (0.03%)      |  |
| CLUB CANCELLED    | 344   |                                                 | TOTAL FAMILY UNIT MEMBERS | 6,532          |  |
| OTHER             | 1,238 | CLICK HERE FOR                                  |                           |                |  |
| TOTAL             | 1,653 | CUMULATIVE MEMBERSHIP DATA                      | FAMILY MEMBERS PAYING HA  | LF DUES 3,902  |  |

## GMT Constitutional Area 3, Group C

REPORT DOES NOT INCLUDE CLUBS IN UNDISTRICTED AREAS.

| Clubs                 |               |           |               | Members               |                          |                         |                                                    |
|-----------------------|---------------|-----------|---------------|-----------------------|--------------------------|-------------------------|----------------------------------------------------|
| RESULTS FOR 2023-2024 |               |           |               | RESULTS FOR 2023-2024 |                          |                         |                                                    |
| QUARTER               | NEW CLUB GOAL | NEW CLUBS | DROPPED CLUBS | QUARTER MI            | EMBER GROWTH NET<br>GOAL | MEMBER GROWTH<br>ACTUAL | DROPPED MEMBERS<br>ACTUAL (including<br>transfers) |
| JULY/AUG/SEPT         | 42            | 5         | 4             | JULY/AUG/SEPT         | г 361                    | 754                     | 296                                                |
| OCT/NOV/DEC           | 3             | 5         | 20            | OCT/NOV/DEC           | 315                      | 497                     | 1,169                                              |
| JAN/FEB/MAR           | 51            | 1         | 5             | JAN/FEB/MAR           | 416                      | 248                     | 188                                                |
| APR/MAY/JUNE          | 36            | 0         | 0             | APR/MAY/JUNE          | 252                      | 0                       | 0                                                  |